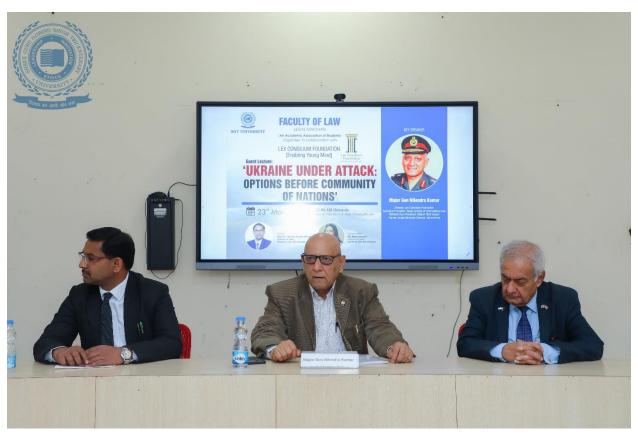

n collaboration with *LEX CONSULIM FOUNDATION* (*ENABLING YOUNG MIND*) at seminar hall of faculty of law SGT university by Major General Nilendra Kumar. Students of all the semesters attended the event. The speaker was at his best in explaining or describing the chosen theme. It was well attended event. There were so many questions from the audience. It was an engaging and fruitful discussion on the chosen topic.



**Signature of the Coordinator:** 



## SHREE GURU GOBIND SINGH TRICENTENARY UNIVERSITY (UGC Approved) Gurugram, Delhi-NCR

Budhera, Gurugram-Badli Road, Gurugram (Haryana) - 122505 Ph.: 0124-2278183, 2278184, 2278185

#### Banner & picture of event:



Figure:01 ---- Banner of the event



## SHREE GURU GOBIND SINGH TRICENTENARY UNIVERSITY (UGC Approved) Gurugram, Delhi-NCR



Figure: 02--- The guest speaker delivers his lecture



## SHREE GURU GOBIND SINGH TRICENTENARY UNIVERSITY (UGC Approved) Gurugram, Delhi-NCR



Figure:03 Audience of the event



## SHREE GURU GOBIND SINGH TRICENTENARY UNIVERSITY (UGC Approved) Gurugram, Delhi-NCR

Budhera, Gurugram-Badli Road, Gurugram (Haryana) – 122505 Ph.: 0124-2278183, 2278184, 2278185

#### ATTENDANCE SHEET

# (UKRAINE UNDER ATTACK: OPTION BEFORE COMMUNITY OF NATIONS)

DATE: 23/03/2022

| S.No | Name of Students            | Remarks  |
|------|-----------------------------|----------|
| 1.   | TAMANNA                     | F        |
| 2.   | ARCHANA YADAV               | b        |
| 3.   | TAMANNA YADAV               | R        |
| 4.   | TANYA YADAV                 | 6        |
| 5.   | YUG KAUSHIK